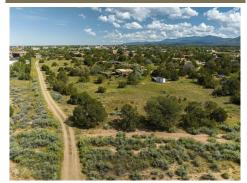

## \$ 990,000

Build your Santa Fe dream home, family compound or enjoy having land and retreat that feels like country in middle of Santa Fe. This 4.3-acre property is in the city limits located on Sawmill Road off St. Francis Drive. The property was purchased with the intention to subdivide into parcels for single family homes. Some work was completed including city sewer, a parcel survey, and zoned R-5 on Lot 1 (0.93 acres) and R-2 on Lot 2 (3.34 acres). At the end of the driveway, you'll find a charming 2 bedroom, 1 bath casita The owners loved the peace and quiet and maintained the 4.3 acres of open space and the 930 sq. ft. casita. Inside is old Santa Fe; with vigas, kiva fireplace, Saltillo tile floors and a Mexican tiled kitchen and bath with handmade cabinets. There is also a Mini-Split to heat and cool the 436 sq. ft. studio workshop plus a detached 2 car garage. The land is pristine, with old pinion trees, and native grasses. The possibilities are endless with this in city location. It is documented as a working studio of Georgia O"Keeffe"s during her visits with Berta Dutton, New Mexico"s first female archaeologist and close friend. This is a rare find in Santa Fe and waiting for you to take it to the next level.