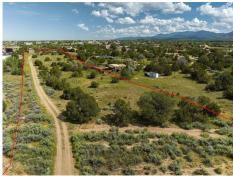

## \$ 990,000

Build your Santa Fe dream home, family compound or enjoy having land and retreat that feels like country in middle of Santa Fe. This 4.3-acre property is in the city limits located on Sawmill Road off St. Francis Drive. The property was purchased with the intention to subdivide into parcels for single family homes. Some work was completed including city sewer, a parcel survey, and zoned R-5 on Lot 1 (0.93 acres) and R-2 on Lot 2 (3.34 acres). At the end of the driveway, you'll find a charming 2 bedroom, 1 bath casita The owners loved the peace and quiet and maintained the 4.3 acres of open space and the 930 sq. ft. casita. Inside is old Santa Fe; with vigas, kiva fireplace, Saltillo tile floors and a Mexican tiled kitchen and bath with handmade cabinets. There is also a Mini-Split to heat and cool the 436 sq. ft. studio workshop plus a detached 2 car garage. The land is pristine, with old pinion trees, and native grasses. The possibilities are endless with this in city location. It is documented as a working studio of Georgia O"Keeffe"s during her visits with Berta Dutton, New Mexico"s first female archaeologist and close friend. This is a rare find in Santa Fe and waiting for you to take it to the next level.