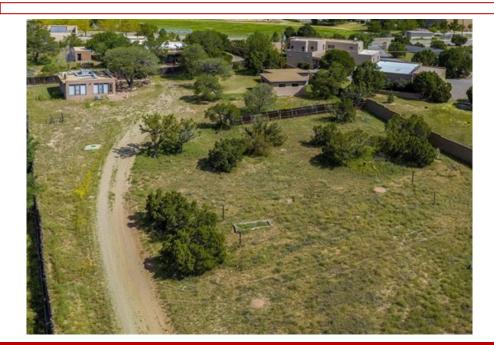

## \$ 990,000

Build your Santa Fe dream home, family compound or enjoy having land and retreat that feels like country in middle of Santa Fe. This 4.3-acre property is in the city limits located on Sawmill Road off St. Francis Drive. The property was purchased with the intention to subdivide into parcels for single family homes. Some work was completed including city sewer, a parcel survey, and zoned R-5 on Lot 1 (0.93 acres) and R-2 on Lot 2 (3.34 acres). At the end of the driveway, you'll find a charming 2 bedroom, 1 bath casita The owners loved the peace and quiet and maintained the 4.3 acres of open space and the 930 sq. ft. casita. Inside is old Santa Fe; with vigas, kiva fireplace, Saltillo tile floors and a Mexican tiled kitchen and bath with handmade cabinets. There is also a Mini-Split to heat and cool the 436 sq. ft. studio workshop plus a detached 2 car garage. The land is pristine, with old pinion trees, and native grasses. The possibilities are endless with this in city location. It is documented as a working studio of Georgia O"Keeffe"s during her visits with Berta Dutton, New Mexico"s first female archaeologist and close friend. This is a rare find in Santa Fe and waiting for you to take it to the next level.