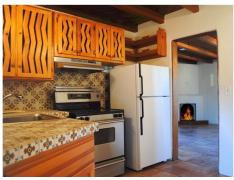

## \$ 990,000

Build your Santa Fe dream home, family compound or enjoy having land and retreat that feels like country in middle of Santa Fe. This 4.3-acre property is in the city limits located on Sawmill Road off St. Francis Drive. The property was purchased with the intention to subdivide into parcels for single family homes. Some work was completed including city sewer, a parcel survey, and zoned R-5 on Lot 1 (0.93 acres) and R-2 on Lot 2 (3.34 acres). At the end of the driveway, you'll find a charming 2 bedroom, 1 bath casita The owners loved the peace and quiet and maintained the 4.3 acres of open space and the 930 sq. ft. casita. Inside is old Santa Fe; with vigas, kiva fireplace, Saltillo tile floors and a Mexican tiled kitchen and bath with handmade cabinets. There is also a Mini-Split to heat and cool the 436 sq. ft. studio workshop plus a detached 2 car garage. The land is pristine, with old pinion trees, and native grasses. The possibilities are endless with this in city location. It is documented as a working studio of Georgia O"Keeffe"s during her visits with Berta Dutton, New Mexico"s first female archaeologist and close friend. This is a rare find in Santa Fe and waiting for you to take it to the next level.